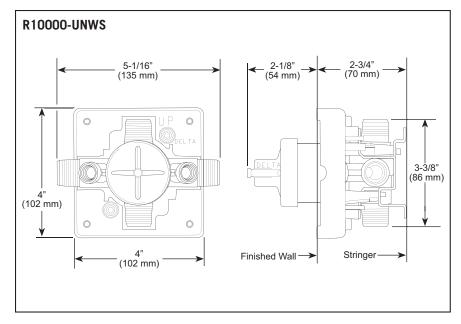

### R10000-UNWS

- Universal with stops.
- · Forged brass body.
- · Back-to-Back installation capabilities.
- Can be tested with air (200 PSI) or water (300 PSI) without valve using supplied test cap.
- Square plasterguard allows for right angle cuts.
- Thin wall mounting.
- For use with MultiChoice® Universal single or dual function trim. Cartridge ships with trim.
- 1/2" outlets and connections.

Note: "UN" indicates Universal type fitting and is 1/2" NPT male thread with 1/2" C.W.T. female sweat.