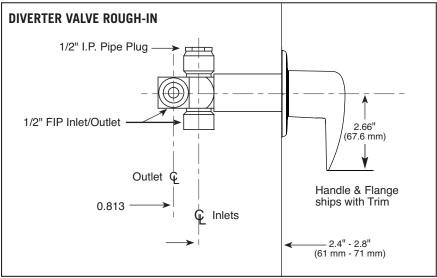

## **DIVERTER VALVE ROUGH-IN**

- For use with MultiChoice® Universal T13H and T17TH Series with diverter valve for dual showers.
- Handle and flange ships with trim.